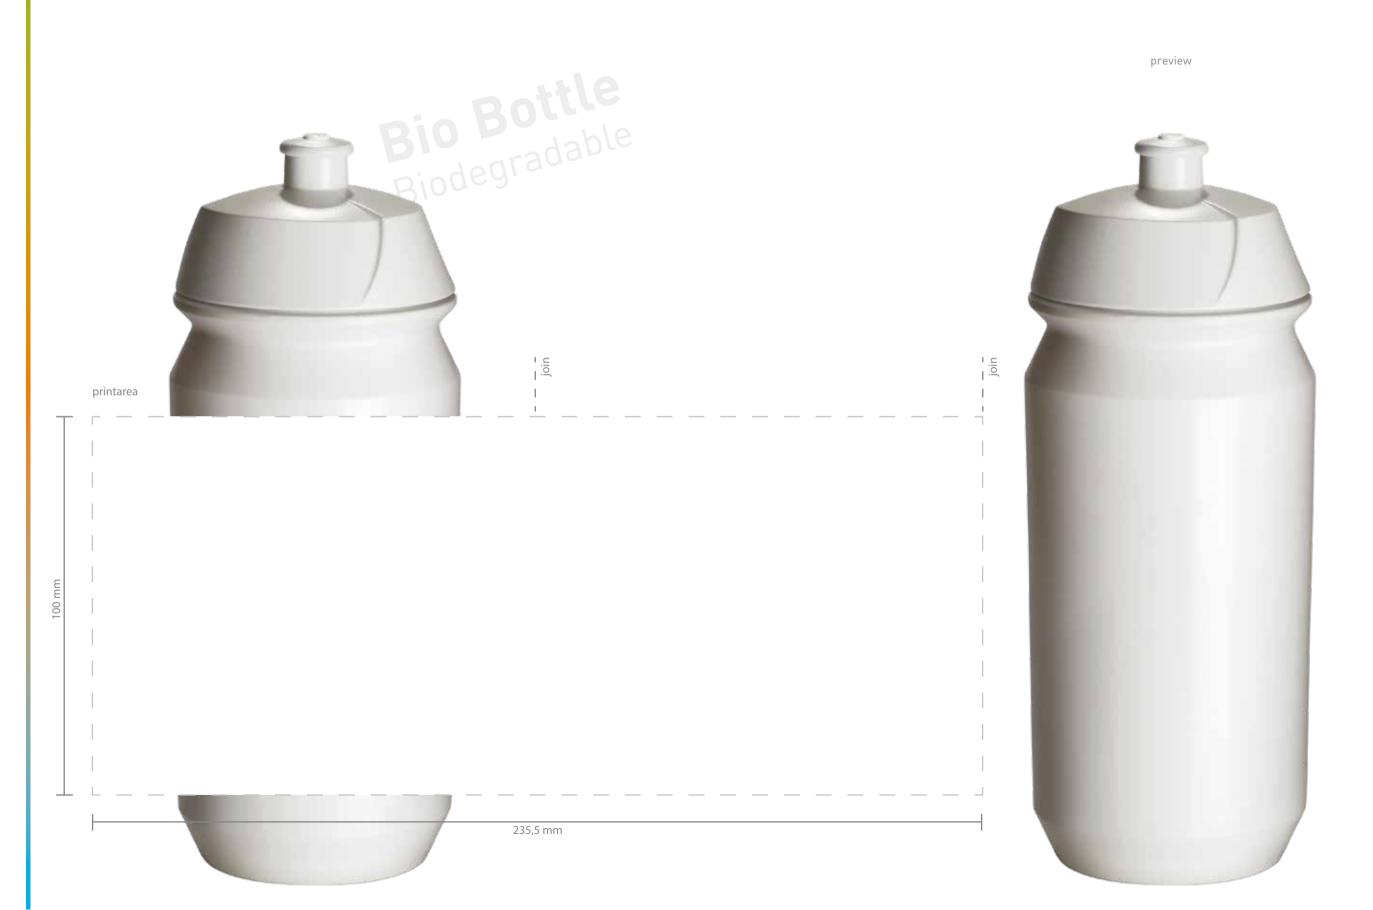

| Job name                                                                                                                                                                                                    | ••                                                                                                                                                                   |
|-------------------------------------------------------------------------------------------------------------------------------------------------------------------------------------------------------------|----------------------------------------------------------------------------------------------------------------------------------------------------------------------|
| Date                                                                                                                                                                                                        | daymonth 2020                                                                                                                                                        |
| Model<br>Size<br>Bottle colour<br>Cap colour<br>Pull lid colour                                                                                                                                             | Shiva BIO-Bottle<br>500ml<br>White<br>White<br>White                                                                                                                 |
| Print colour 1 Print colour 2 Print colour 3 Print colour 4 Print colour 5 Print colour 6                                                                                                                   | <ul><li>○ PMS</li><li>○ PMS</li><li>○ PMS</li><li>○ PMS</li><li>○ PMS</li><li>○ PMS</li></ul>                                                                        |
| Sign for approv                                                                                                                                                                                             | al:                                                                                                                                                                  |
| Name:                                                                                                                                                                                                       |                                                                                                                                                                      |
| Date:                                                                                                                                                                                                       |                                                                                                                                                                      |
| Signature:                                                                                                                                                                                                  |                                                                                                                                                                      |
| Only valid together with approved Order Confirmation (OC).  Once approved, we take no responsibility for artwork or production errors.  In order to avoid a production delay, please confirm within 24 hrs. |                                                                                                                                                                      |
| The bio logo is optional, available in 2 designs. Please ask us if you want to add it as part of your design.                                                                                               |                                                                                                                                                                      |
| Bottle - biodegradable  - Bio                                                                                                                                                                               | Bottle — biodegradable                                                                                                                                               |
| 1. When printing on columbia                                                                                                                                                                                | al, you accept the following deviations: loured bottles, it is necessary to print a white ne cases an outline is visible. The sensitive to scratches and scuff marks |

- 3. When printing a multiple colour design, where the colours meet a 0,5 mm tolerance in closure must be accepted.
- 4. When printing full colour process CMYK, the end result is mat, pixelated and can deviate from the visual proof. Our raster size is 34 dpi.

Bottles are dishwasher safe up to 40° C!

| Job name                                                                                  |                                                                                                                                                                      |
|-------------------------------------------------------------------------------------------|----------------------------------------------------------------------------------------------------------------------------------------------------------------------|
| Date                                                                                      | daymonth 2020                                                                                                                                                        |
| Model<br>Size<br>Bottle colour<br>Cap colour<br>Pull lid colour                           | White                                                                                                                                                                |
| Print colour 1 Print colour 2 Print colour 3 Print colour 4 Print colour 5 Print colour 6 | ○ PMS                                                                                                                                                                |
| Sign for approv                                                                           | al:                                                                                                                                                                  |
| Name:                                                                                     |                                                                                                                                                                      |
| Date:                                                                                     |                                                                                                                                                                      |
| Signature:                                                                                |                                                                                                                                                                      |
| Once approved, we take                                                                    | n approved Order Confirmation (OC).<br>e no responsibility for artwork or production errors.<br>uction delay, please confirm within 24 hrs.                          |
| Please ask us if you wa  Bio Bottle                                                       | l, available in 2 designs.<br>ant to add it as part of your design.<br><b>Bottle — biodegra</b> dable                                                                |
| <ol> <li>When printing on col<br/>underlay first. In son</li> </ol>                       | Il, you accept the following deviations: oured bottles, it is necessary to print a white ne cases an outline is visible. The sensitive to scratches and scuff marks. |