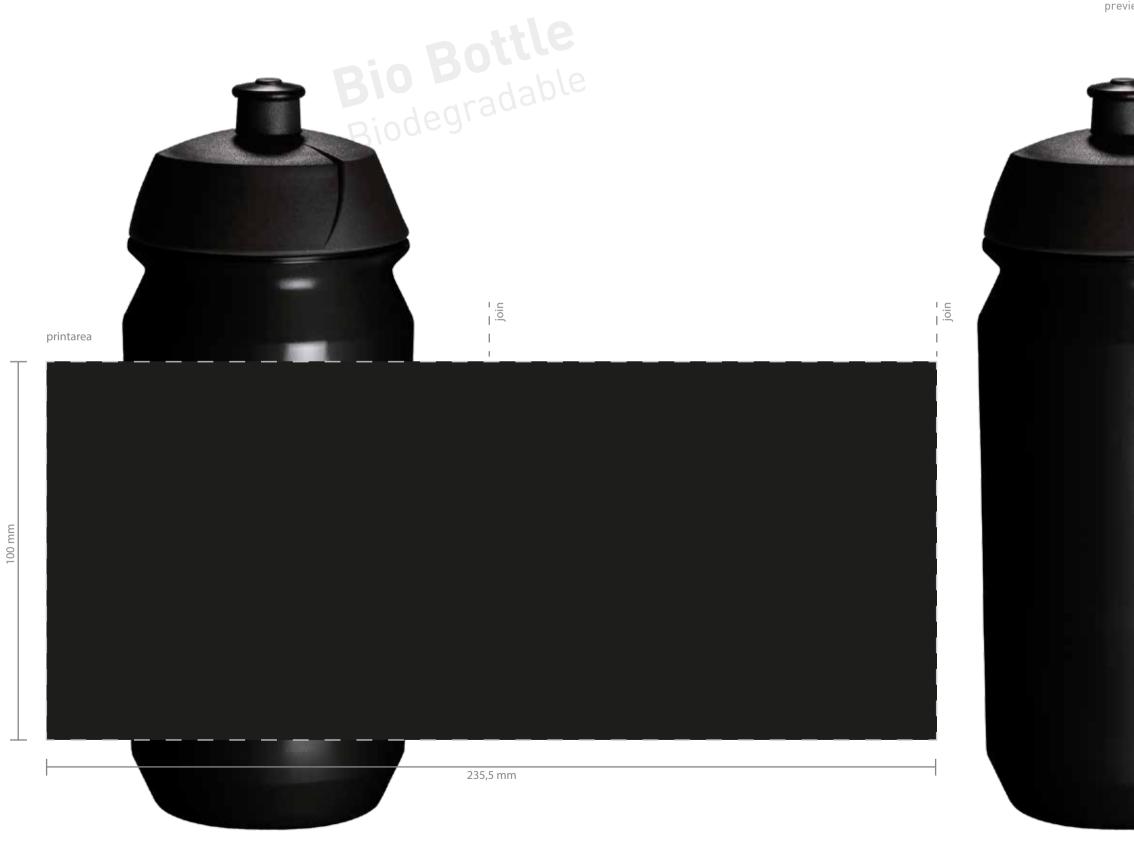

Only valid together with approved Order Confirmation (OC).

Once approved, we take no responsibility for artwork or production errors. In order to avoid a production delay, please confirm within 24 hrs.

The bio logo is optional, available in 2 designs. Please ask us if you want to add it as part of your design.

## **NBio Bottle**

**SBio Bottle — biodegra**dable — biodegradable

By approving this visual, you accept the following deviations:

- 1. When printing on coloured bottles, it is necessary to print a white underlay first. In some cases an outline is visible.
- 2. Dark bottles are more sensitive to scratches and scuff marks.
- 3. When printing a multiple colour design, where the colours meet a 0,5 mm tolerance in closure must be accepted.
- 4. When printing full colour process CMYK, the end result is mat, pixelated and can deviate from the visual proof. Our raster size is 34 dpi.

Bottles are dishwasher safe up to 40° C!

| Job name                                                                                  | ••                                                                                                          |
|-------------------------------------------------------------------------------------------|-------------------------------------------------------------------------------------------------------------|
| Date                                                                                      | daymonth 2020                                                                                               |
| Model<br>Size<br>Bottle colour<br>Cap colour<br>Pull lid colour                           | Shiva BIO-Bottle<br>500ml<br>Niagara 4133<br>Niagara 4133<br>Niagara 4133                                   |
| Print colour 1 Print colour 2 Print colour 3 Print colour 4 Print colour 5 Print colour 6 | <ul><li>○ PMS</li><li>○ PMS</li><li>○ PMS</li><li>○ PMS</li><li>○ PMS</li><li>○ PMS</li><li>○ PMS</li></ul> |