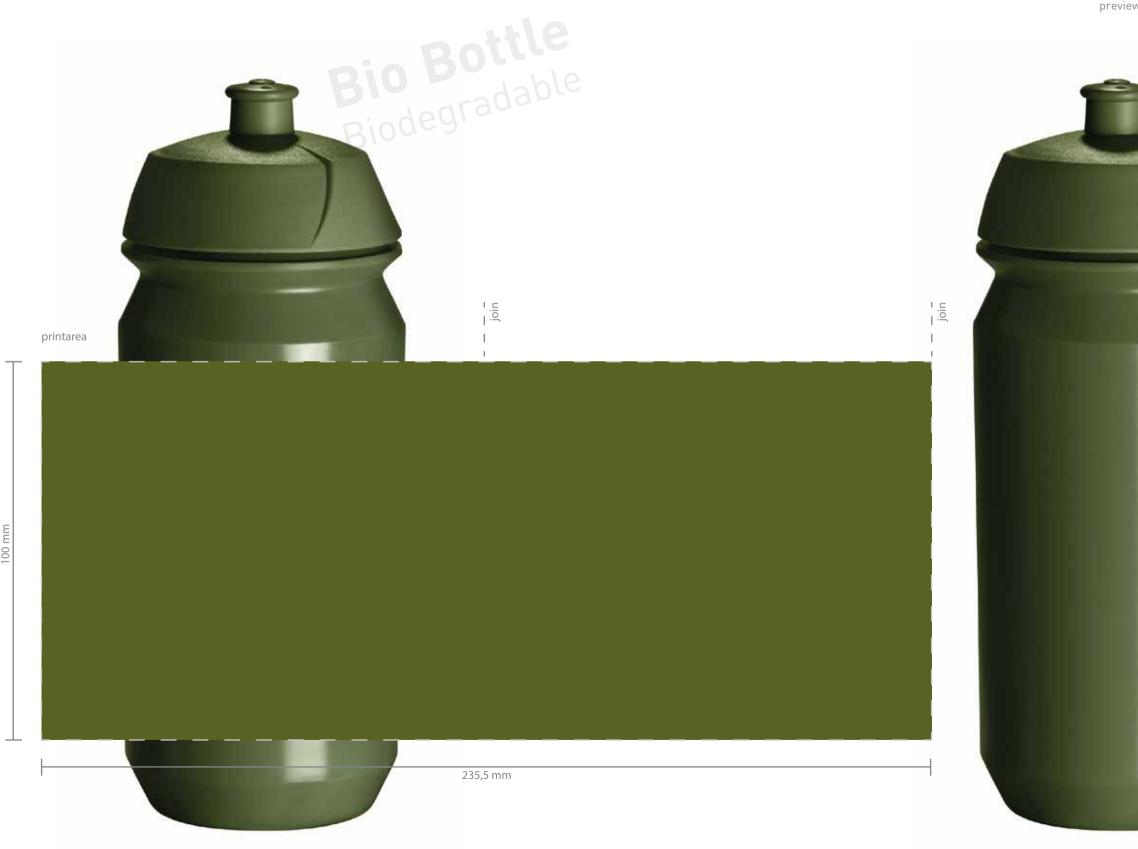

| Sign for approval: |  |
|--------------------|--|
| Name:              |  |
| Date:              |  |
| Signature:         |  |

Only valid together with approved Order Confirmation (OC). Once approved, we take no responsibility for artwork or production errors. In order to avoid a production delay, please confirm within 24 hrs.

The bio logo is optional, available in 2 designs. Please ask us if you want to add it as part of your design.

## **NBio Bottle**

**SBio Bottle — biodegra**dable — biodegradable

Print colour 6 O PMS

- By approving this visual, you accept the following deviations:
- 1. When printing on coloured bottles, it is necessary to print a white underlay first. In some cases an outline is visible.
- 2. Dark bottles are more sensitive to scratches and scuff marks.
- 3. When printing a multiple colour design, where the colours meet a 0,5 mm tolerance in closure must be accepted.
- 4. When printing full colour process CMYK, the end result is mat, pixelated and can deviate from the visual proof. Our raster size is 34 dpi.

Bottles are dishwasher safe up to 40° C!

| Job name                                                                                  |                                                                                                             |
|-------------------------------------------------------------------------------------------|-------------------------------------------------------------------------------------------------------------|
| Date                                                                                      | daymonth 2020                                                                                               |
| Model<br>Size<br>Bottle colour<br>Cap colour<br>Pull lid colour                           | Shiva BIO-Bottle<br>500ml<br>Bronze 876<br>Bronze 876<br>Bronze 876                                         |
| Print colour 1 Print colour 2 Print colour 3 Print colour 4 Print colour 5 Print colour 6 | <ul><li>○ PMS</li><li>○ PMS</li><li>○ PMS</li><li>○ PMS</li><li>○ PMS</li><li>○ PMS</li><li>○ PMS</li></ul> |