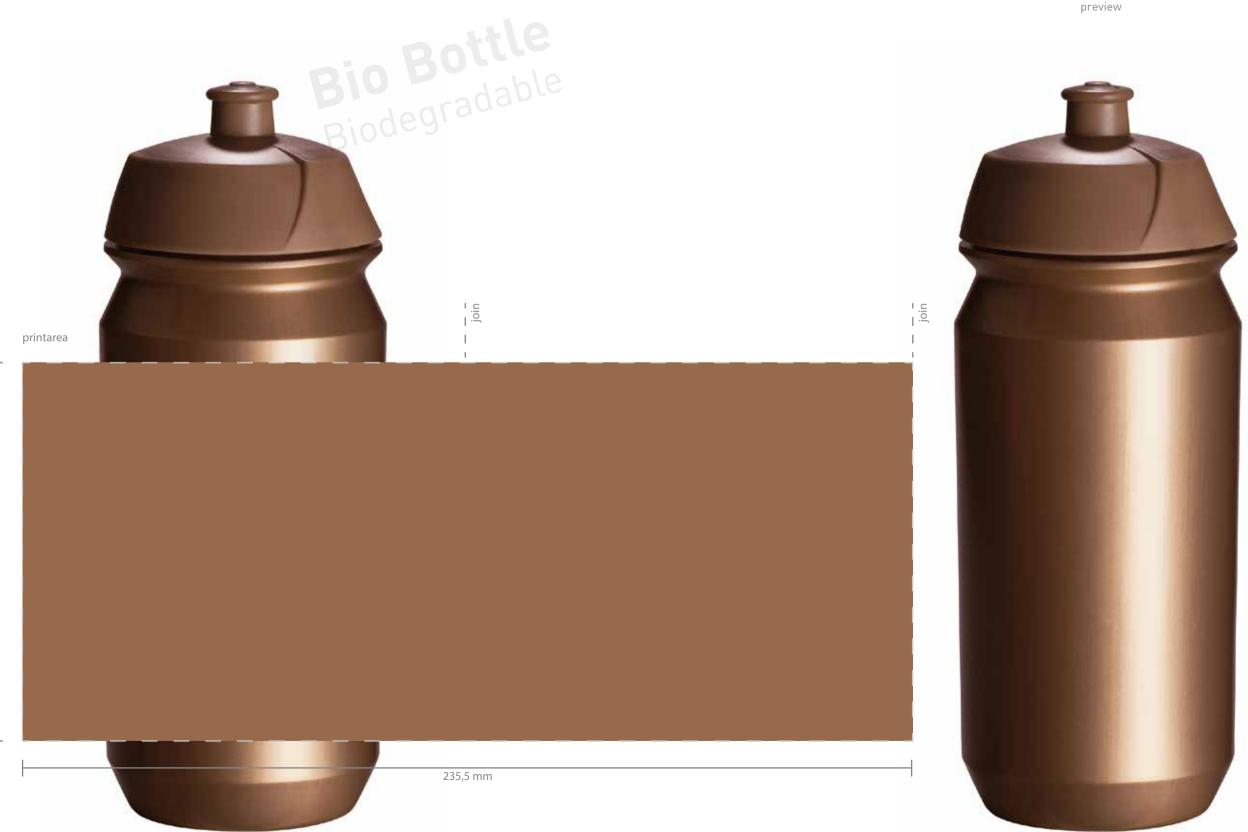

Bottles are dishwasher safe up to 40° C!

| Job name                                                                                  |                                                                                                             |
|-------------------------------------------------------------------------------------------|-------------------------------------------------------------------------------------------------------------|
| Date                                                                                      | daymonth 2020                                                                                               |
| Model<br>Size<br>Bottle colour<br>Cap colour<br>Pull lid colour                           | Shiva BIO-Bottle<br>500ml<br>Bronze 876<br>Bronze 876<br>Bronze 876                                         |
| Print colour 1 Print colour 2 Print colour 3 Print colour 4 Print colour 5 Print colour 6 | <ul><li>○ PMS</li><li>○ PMS</li><li>○ PMS</li><li>○ PMS</li><li>○ PMS</li><li>○ PMS</li><li>○ PMS</li></ul> |

| Sign for approval: |  |
|--------------------|--|
| Name:              |  |
| Date:              |  |
| Signature:         |  |

Only valid together with approved Order Confirmation (OC). Once approved, we take no responsibility for artwork or production errors. In order to avoid a production delay, please confirm within 24 hrs.

The bio logo is optional, available in 2 designs. Please ask us if you want to add it as part of your design.

## **NBio Bottle**

**SBio Bottle — biodegra**dable — biodegradable

- By approving this visual, you accept the following deviations:
- 1. When printing on coloured bottles, it is necessary to print a white underlay first. In some cases an outline is visible.
- 2. Dark bottles are more sensitive to scratches and scuff marks.
- 3. When printing a multiple colour design, where the colours meet a 0,5 mm tolerance in closure must be accepted.
- 4. When printing full colour process CMYK, the end result is mat, pixelated and can deviate from the visual proof. Our raster size is 34 dpi.