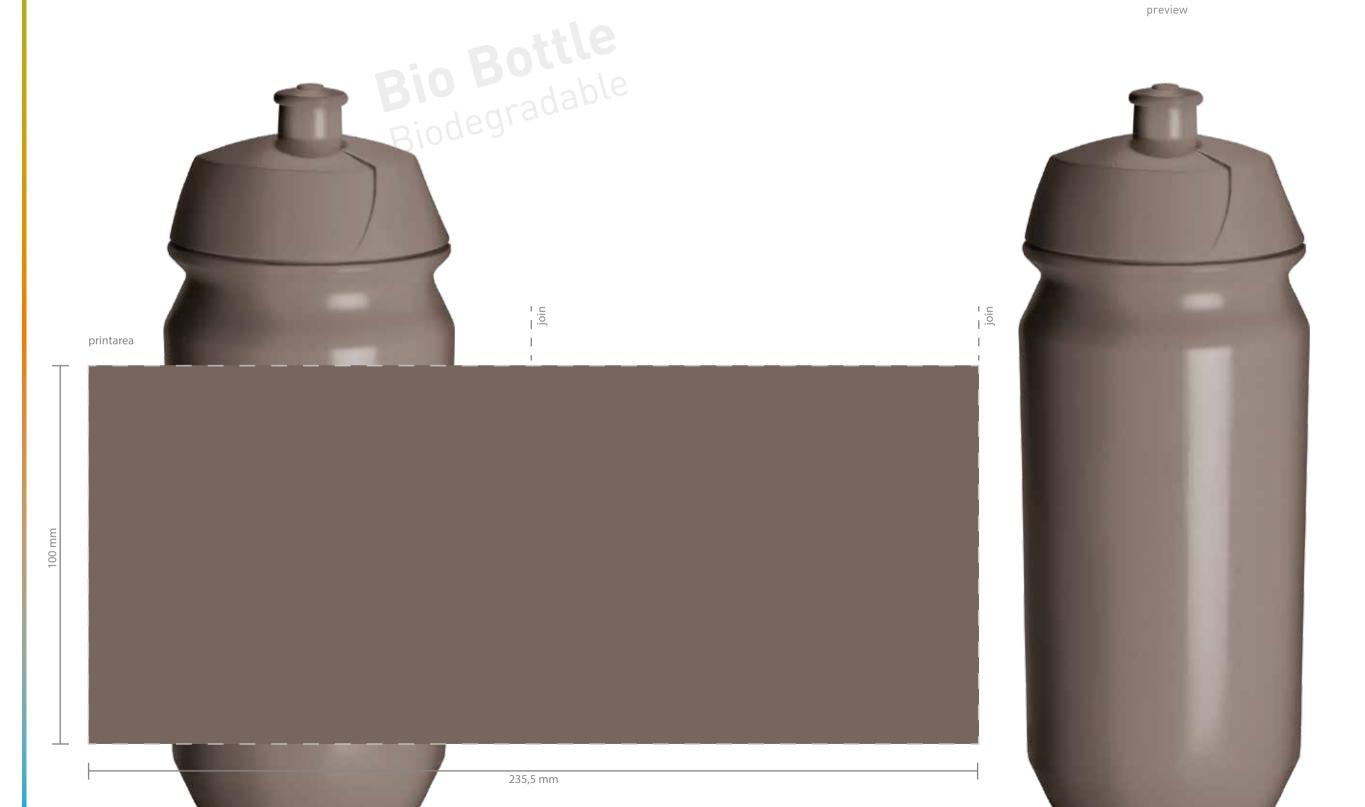

Bottles are dishwasher safe up to 40° C!

| Job name                                                                                                                                                                                                    |                                                                                               |
|-------------------------------------------------------------------------------------------------------------------------------------------------------------------------------------------------------------|-----------------------------------------------------------------------------------------------|
| <b>Screen nr</b><br>Date                                                                                                                                                                                    | daymonth 2022                                                                                 |
| Model<br>Size<br>Bottle colour<br>Cap colour<br>Pull lid colour                                                                                                                                             | Timber Wolf 17-1310                                                                           |
| Print colour 1 Print colour 2 Print colour 3 Print colour 4 Print colour 5 Print colour 6                                                                                                                   | <ul><li>○ PMS</li><li>○ PMS</li><li>○ PMS</li><li>○ PMS</li><li>○ PMS</li><li>○ PMS</li></ul> |
| Sign for approv                                                                                                                                                                                             | al:                                                                                           |
| Name:                                                                                                                                                                                                       |                                                                                               |
| Date:                                                                                                                                                                                                       |                                                                                               |
| Signature:                                                                                                                                                                                                  |                                                                                               |
| Only valid together with approved Order Confirmation (OC).  Once approved, we take no responsibility for artwork or production errors.  In order to avoid a production delay, please confirm within 24 hrs. |                                                                                               |
| The bio logo is optional, available in 2 designs. Please ask us if you want to add it as part of your design.                                                                                               |                                                                                               |
| Bottle                                                                                                                                                                                                      | Bottle — biodegradable                                                                        |

- By approving this visual, you accept the following deviations:
- 1. When printing on coloured bottles, it is necessary to print a white underlay first. In some cases an outline is visible.
- 2. Dark bottles are more sensitive to scratches and scuff marks.
- 3. When printing a multiple colour design, where the colours meet a 0,5 mm tolerance in closure must be accepted.
- 4. When printing full colour process CMYK, the end result is mat, pixelated and can deviate from the visual proof. Our raster size is 34 dpi.

Bottles are dishwasher safe up to 40° C!