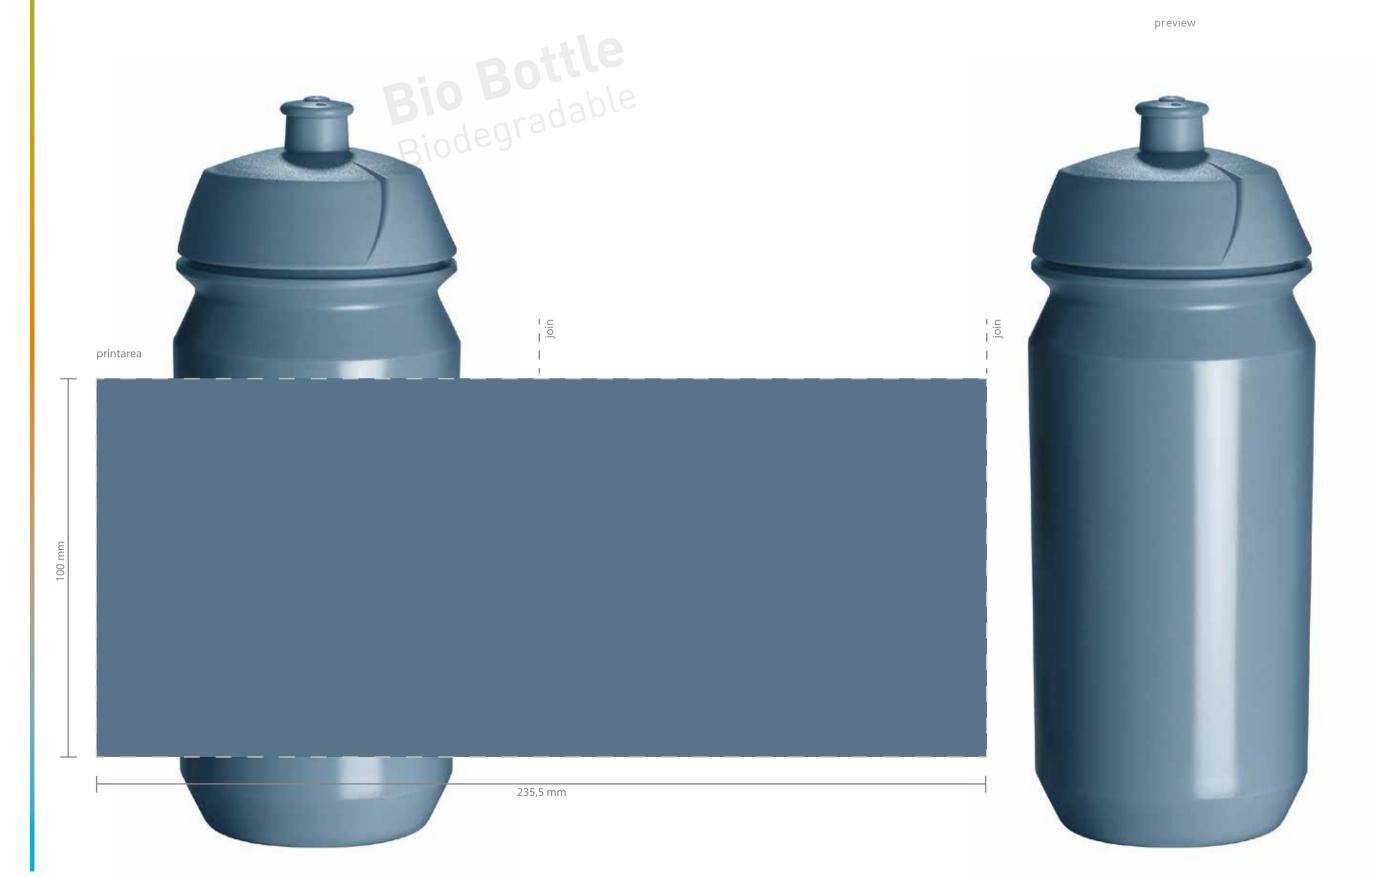

| Sign for approval: |
|--------------------|
| Name:              |
| Date:              |
| Signature:         |
|                    |

Only valid together with approved Order Confirmation (OC).

Once approved, we take no responsibility for artwork or production errors.

In order to avoid a production delay, please confirm within 24 hrs.

The bio logo is optional, available in 2 designs.
Please ask us if you want to add it as part of your design.

## . Bio Bottle

- biodegradable - biodegradable

- By approving this visual, you accept the following deviations:
- 1. When printing on coloured bottles, it is necessary to print a white underlay first. In some cases an outline is visible.
- 2. Dark bottles are more sensitive to scratches and scuff marks.
- 3. When printing a multiple colour design, where the colours meet a 0,5 mm tolerance in closure must be accepted.
- 4. When printing full colour process CMYK, the end result is mat, pixelated and can deviate from the visual proof. Our raster size is 34 dpi.

Bottles are dishwasher safe up to 40° C!

| Job name                                                                   |                                                                                               |
|----------------------------------------------------------------------------|-----------------------------------------------------------------------------------------------|
| Date                                                                       | daymonth 2020                                                                                 |
| Model<br>Size<br>Bottle colour<br>Cap colour<br>Pull lid colour            | Shiva BIO-Bottle<br>500ml<br>Olive 0107<br>Olive 0107<br>Olive 0107                           |
| Print colour 1 Print colour 2 Print colour 3 Print colour 4 Print colour 5 | <ul><li>○ PMS</li><li>○ PMS</li><li>○ PMS</li><li>○ PMS</li><li>○ PMS</li><li>○ PMS</li></ul> |